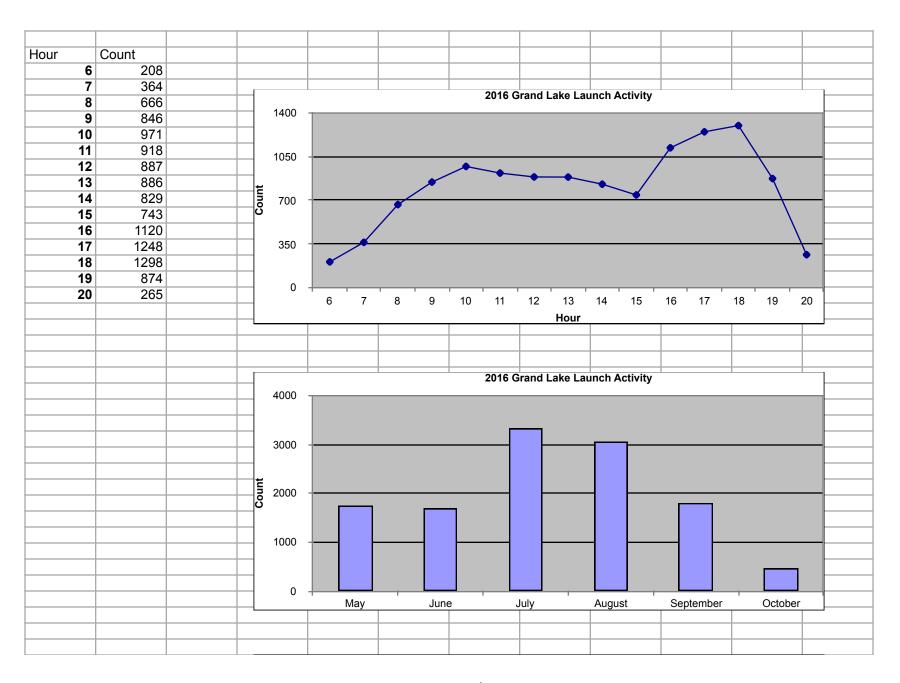

|             | 2016 G | rand Lak | e Launch | Activity  |          |        |          |            |
|-------------|--------|----------|----------|-----------|----------|--------|----------|------------|
|             |        |          |          |           |          |        |          |            |
| Sum of      | Day    | '        | '        | •         |          | '      | '        |            |
| Hour        | Sunday | Monday   | Tuesday  | Wednesday | Thursday | Friday | Saturday | Grand Tota |
| 6           | 36     | 38       | 9        | 17        | 37       | 37     | 34       | 208        |
| 7           | 91     | 54       | 17       | 26        | 27       | 67     | 82       | 364        |
| 8           | 126    | 86       | 41       | 46        | 76       | 136    | 155      | 666        |
| 9           | 175    | 125      | 80       | 75        | 87       | 134    | 170      | 846        |
| 10          | 217    | 111      | 83       | 122       | 81       | 138    | 219      | 971        |
| 11          | 234    | 100      | 56       | 76        | 91       | 128    | 233      | 918        |
| 12          | 216    | 97       | 63       | 88        | 99       | 88     | 236      | 887        |
| 13          | 242    | 116      | 84       | 59        | 74       | 98     | 213      | 886        |
| 14          | 215    | 85       | 70       | 89        | 69       | 88     | 213      | 829        |
| 15          | 189    | 111      | 49       | 56        | 72       | 83     | 183      | 743        |
| 16          | 271    | 202      | 89       | 131       | 111      | 88     | 228      | 1120       |
| 17          | 257    | 163      | 116      | 153       | 180      | 149    | 230      | 1248       |
| 18          | 212    | 162      | 137      | 191       | 155      | 197    | 244      | 1298       |
| 19          | 145    | 86       | 79       | 121       | 142      | 124    | 177      | 874        |
| 20          | 41     | 26       | 32       | 53        | 52       | 32     | 29       | 265        |
| Grand Total | 2667   | 1562     | 1005     | 1303      | 1353     | 1587   | 2646     | 12123      |
|             |        |          |          |           |          |        |          |            |
|             |        |          |          |           |          |        |          |            |
|             |        |          |          |           |          |        |          |            |
|             |        |          |          |           |          |        |          |            |
|             |        |          |          |           |          |        |          |            |
|             |        |          |          |           |          |        |          |            |