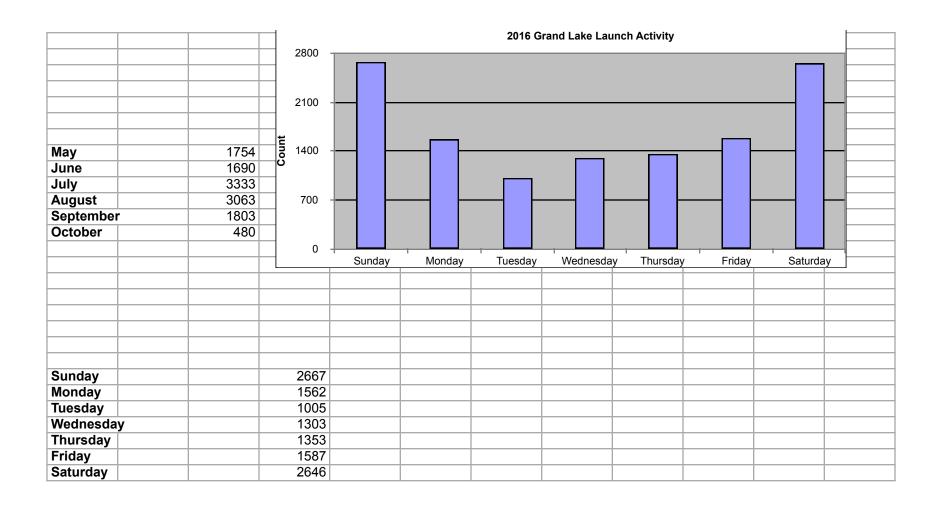

|             | 2016 G | rand Lak | e Launch | Activity  |          |        |          |            |
|-------------|--------|----------|----------|-----------|----------|--------|----------|------------|
|             |        |          |          |           |          |        |          |            |
| Sum of      | Day    | '        | '        | •         |          | '      | '        |            |
| Hour        | Sunday | Monday   | Tuesday  | Wednesday | Thursday | Friday | Saturday | Grand Tota |
| 6           | 36     | 38       | 9        | 17        | 37       | 37     | 34       | 208        |
| 7           | 91     | 54       | 17       | 26        | 27       | 67     | 82       | 364        |
| 8           | 126    | 86       | 41       | 46        | 76       | 136    | 155      | 666        |
| 9           | 175    | 125      | 80       | 75        | 87       | 134    | 170      | 846        |
| 10          | 217    | 111      | 83       | 122       | 81       | 138    | 219      | 971        |
| 11          | 234    | 100      | 56       | 76        | 91       | 128    | 233      | 918        |
| 12          | 216    | 97       | 63       | 88        | 99       | 88     | 236      | 887        |
| 13          | 242    | 116      | 84       | 59        | 74       | 98     | 213      | 886        |
| 14          | 215    | 85       | 70       | 89        | 69       | 88     | 213      | 829        |
| 15          | 189    | 111      | 49       | 56        | 72       | 83     | 183      | 743        |
| 16          | 271    | 202      | 89       | 131       | 111      | 88     | 228      | 1120       |
| 17          | 257    | 163      | 116      | 153       | 180      | 149    | 230      | 1248       |
| 18          | 212    | 162      | 137      | 191       | 155      | 197    | 244      | 1298       |
| 19          | 145    | 86       | 79       | 121       | 142      | 124    | 177      | 874        |
| 20          | 41     | 26       | 32       | 53        | 52       | 32     | 29       | 265        |
| Grand Total | 2667   | 1562     | 1005     | 1303      | 1353     | 1587   | 2646     | 12123      |
|             |        |          |          |           |          |        |          |            |
|             |        |          |          |           |          |        |          |            |
|             |        |          |          |           |          |        |          |            |
|             |        |          |          |           |          |        |          |            |
|             |        |          |          |           |          |        |          |            |
|             |        |          |          |           |          |        |          |            |